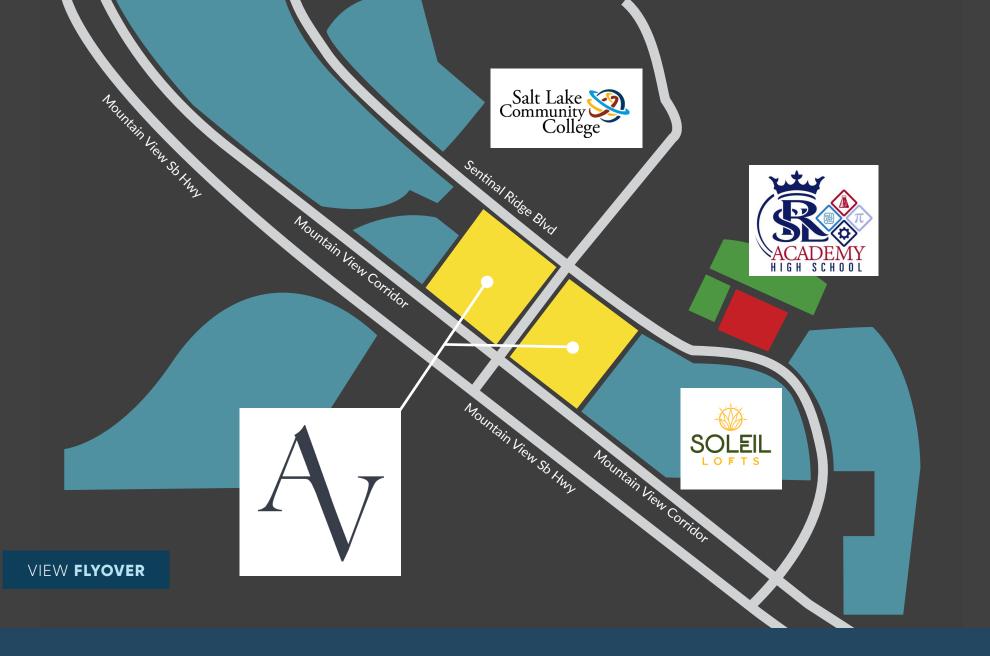

# ACADEMY VILLAGE

REAL VISTA DRIVE & MTN VIEW CORRIDOR

HERRIMAN, UT 84096

FOR LEASING INFORMATION CONTACT:

**ALEX**DAHLSTROM

### **PROPERTY FEATURES**

- **50-acre** mix-use development featuring retail, office, multifamily, and hospitality
- Over 380,000 square feet of commercial property
- Located in a flourishing development area of the Salt Lake
  Valley
- Adjacent to Zions Bank Real Academy a major sports and eventcenter
- Anchored by grocery store
- **Located near 600 unit Soleil Lofts.** The first fully solar stacked multifamily community.
- Adjacent to future Salt Lake Community College & University of Utah Juniper Center sites

This store is part of the Academy Village development which is located perfectly along the Mountain View Corridor to be the center of local commerce for this growing community. Lee's Marketplace pledges to support the local communities in which they serve and to have integrity in all that they do.

#### **DETAILS**

- 35,000 SF anchor grocery store.
- 9,000 SF of adjacent in-line retail co tenancy opportunities.
- Two outparcel retail pads totaling 12,000 SF.
- Part of exciting 50 acre Academy Village development.
- Ideally situated along Mountain View Corridor
- Increasing population density