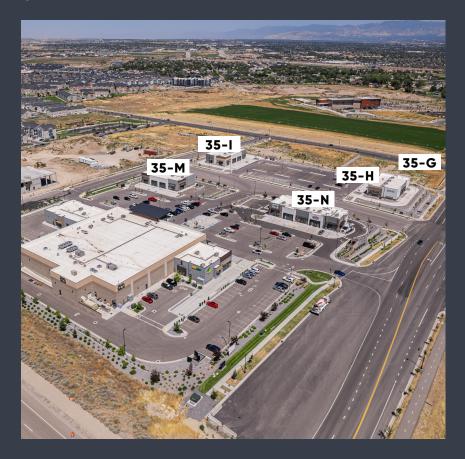

### **OVERVIEW**

35-M

**AVAILABLE** 3,800 SF

35-N

AVAILABLE 900 SF

FOR LEASING INFORMATION CONTACT:

**ALEX**DAHLSTROM

35-H

AVAILABLE 1,800 SF DRIVE THRU 35-I

**AVAILABLE** 2,500 SF

35-G

**AVAILABLE**4,000 SF

FOR LEASING INFORMATION CONTACT:

**ALEX**DAHLSTROM

FOR LEASING INFORMATION CONTACT:

**ALEX**DAHLSTROM