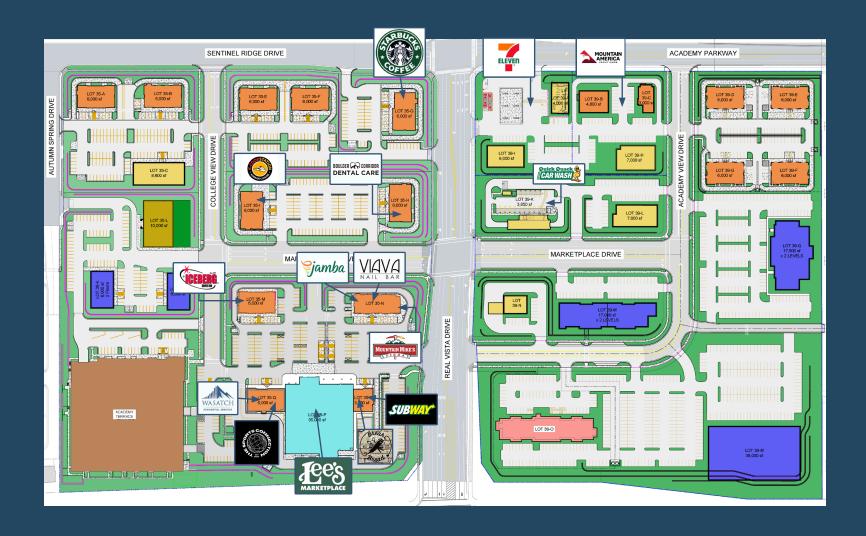

# ACADEMY VILLAGE

SITE MAP

FOR LEASING INFORMATION CONTACT:

### **OVERVIEW**

35-M

**AVAILABLE** 3,800 SF

35-N

AVAILABLE 900 SF

FOR LEASING INFORMATION CONTACT:

**ALEX**DAHLSTROM

35-H

AVAILABLE 1,800 SF DRIVE THRU 35-I

**AVAILABLE** 2,500 SF

35-G

**AVAILABLE**4,000 SF

FOR LEASING INFORMATION CONTACT:

**ALEX**DAHLSTROM

FOR LEASING INFORMATION CONTACT:

**ALEX**DAHLSTROM