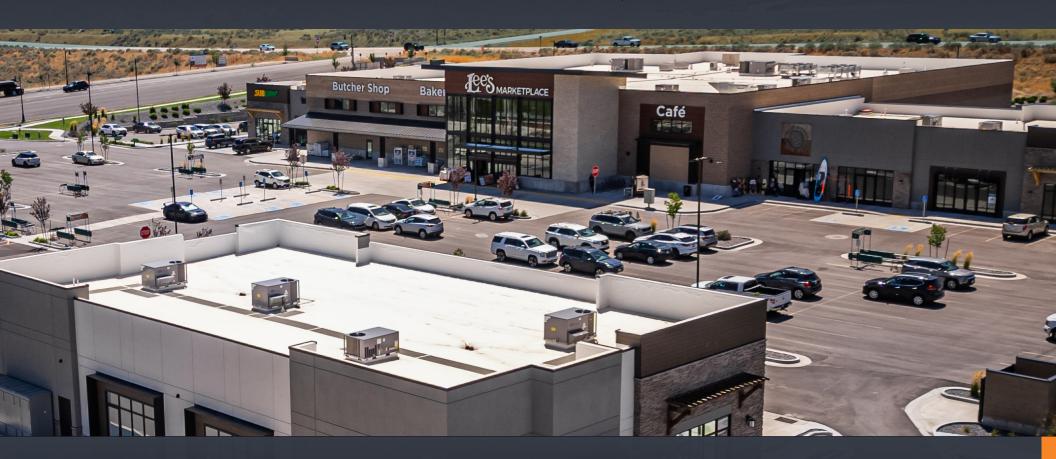

#### LEE'S MARKETPLACE

Lee's Marketplace is located in rapidly growing Herriman, Utah. This store sits on 2.13 acres with a building size of 35,000 SF. Lee's Marketplace believes that grocery shopping should be a fun and enjoyable experience for their Team and Guests.

This store is part of the Academy Village development which is located perfectly along the Mountain View Corridor to be the center of local commerce for this growing community. Lee's Marketplace pledges to support the local communities in which they serve and to have integrity in all that they do.

#### **DETAILS**

- 35,000 SF anchor grocery store.
- 9,000 SF of adjacent in-line retail co tenancy opportunities.
- Two outparcel retail pads totaling 12,000 SF.
- Part of exciting 50 acre Academy Village development.
- Ideally situated along Mountain View Corridor
- Increasing population density